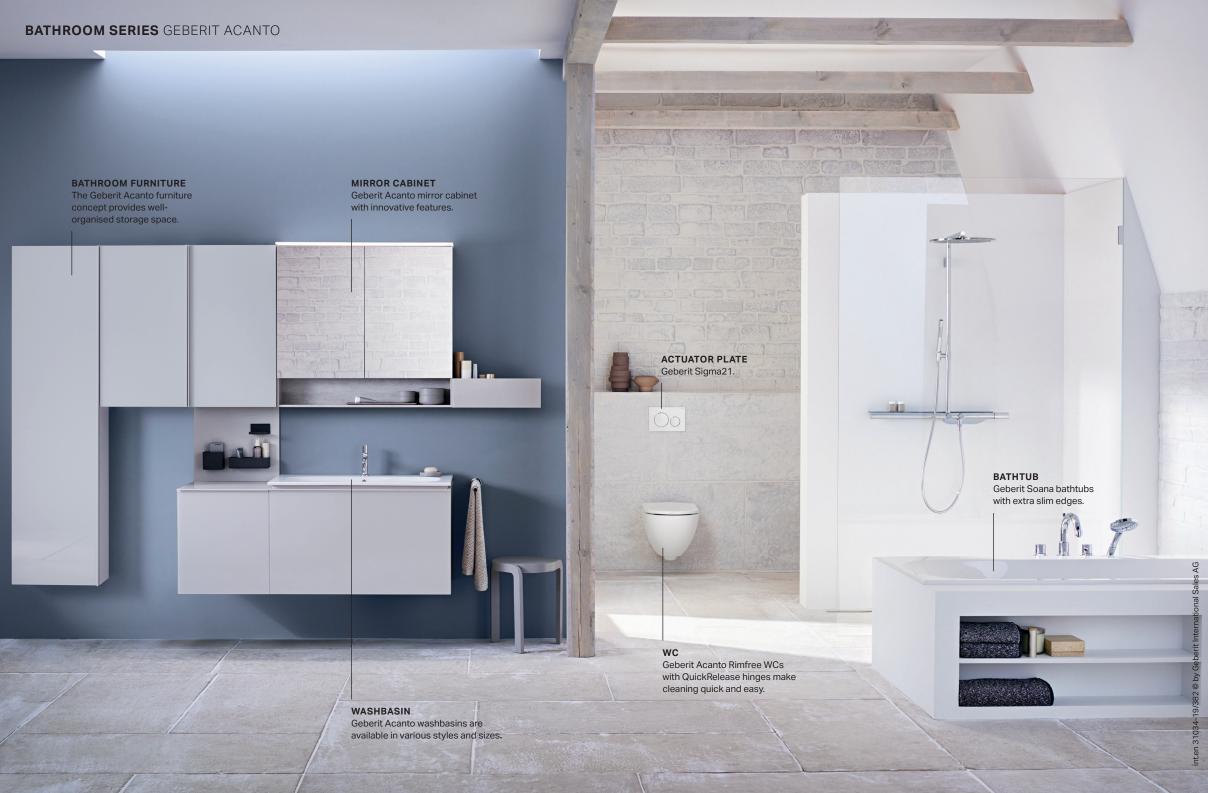

#### **MORE CLEANLINESS**

Geberit Rimfree technology

Quick release

Easy to clean

Hidden wall mounting

Hidden floor mounting

#### **VERSATILE DESIGN**

Symmetrical lines and gently rounded inner basins

Hidden overflow integrated

Available as a washbasin or vanity basin option

### **CLEVER DESIGN**

Illuminated mirror cabinets

Magnet board with moveable storage boxes

Available with and without feet

#### **HIGHER COMFORT**

Optimised storage system

**COLOURS BODY/FRONT (GLASS)** 

high-gloss matt

white,

coated

sand grey, lava,

coated