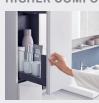

#### **HIGHER COMFORT**

Optimised storage system

**COLOURS BODY/FRONT (GLASS)** 

high-gloss matt

white,

coated

sand grey, lava,

coated