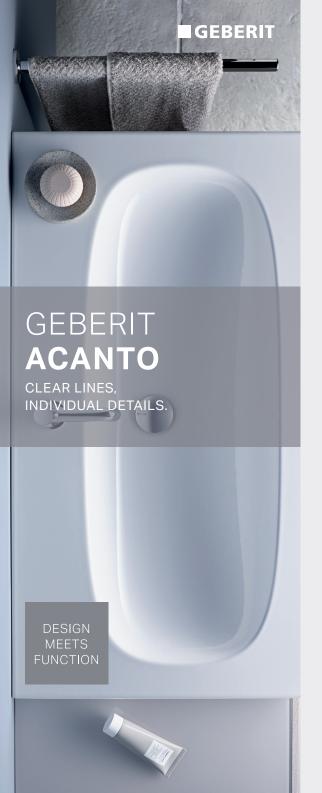

## **GEBERIT ACANTO WCS AND BIDETS**

#### **MORE CLEANLINESS**

Geberit Rimfree technology

Quick release

Easy to clean

Hidden wall mounting

Hidden floor mounting

## **BETTER USABILITY**

Water-saving

SoftClosing