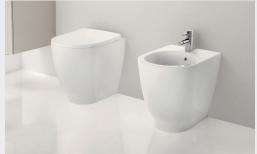

## **WASHBASINS**

#### **VERSATILE DESIGN**

Symmetrical lines and gently rounded inner basins

Hidden overflow integrated

Available as a washbasin or vanity basin option

#### **VERSATILE DESIGN**

SlimRim option

Compact option (handrinse basin and cabinet)