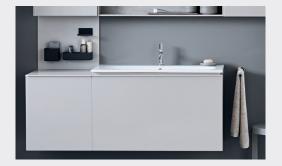

#### **VERSATILE DESIGN**

Symmetrical lines and gently rounded inner basins

Hidden overflow integrated

Available as a washbasin or vanity basin option

#### **VERSATILE DESIGN**

SlimRim option

Compact option (handrinse basin and cabinet)

## **FURNITURE CONCEPT**