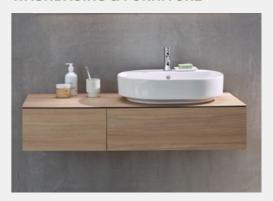

# **VERSATILE DESIGN**

Washbasins in four geometric shapes: round, elliptic, oval, rectangular

The range consists of under-countertop, countertop, lay-on and semi-recessed basins

Washbasin cabinets for lay-on basins

The modular system offers numerous design options:

# BODY/FRONT FURNITURE COLOURS

white, high-gloss coated / cover plate: white, matt coated

lava, matt coated

oak, wood-textured melamine

hickory dark, wood-textured melamine

More information on www.international.geberit.com/variform