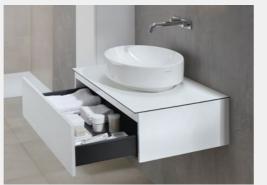

#### **HIGHER COMFORT**

Optimised storage system

More space as there is no siphon cutout in the drawers and space-saving bottle trap included

The furniture modules allow flexible planning adjusted to the space

All washbasin models feature a generous basin depth for freedom of movement

# **VERSATILE DESIGN**

Washbasins in four geometric shapes: round, elliptic, oval, rectangular

The range consists of under-countertop, countertop, lay-on and semi-recessed basins

Washbasin cabinets for lay-on basins