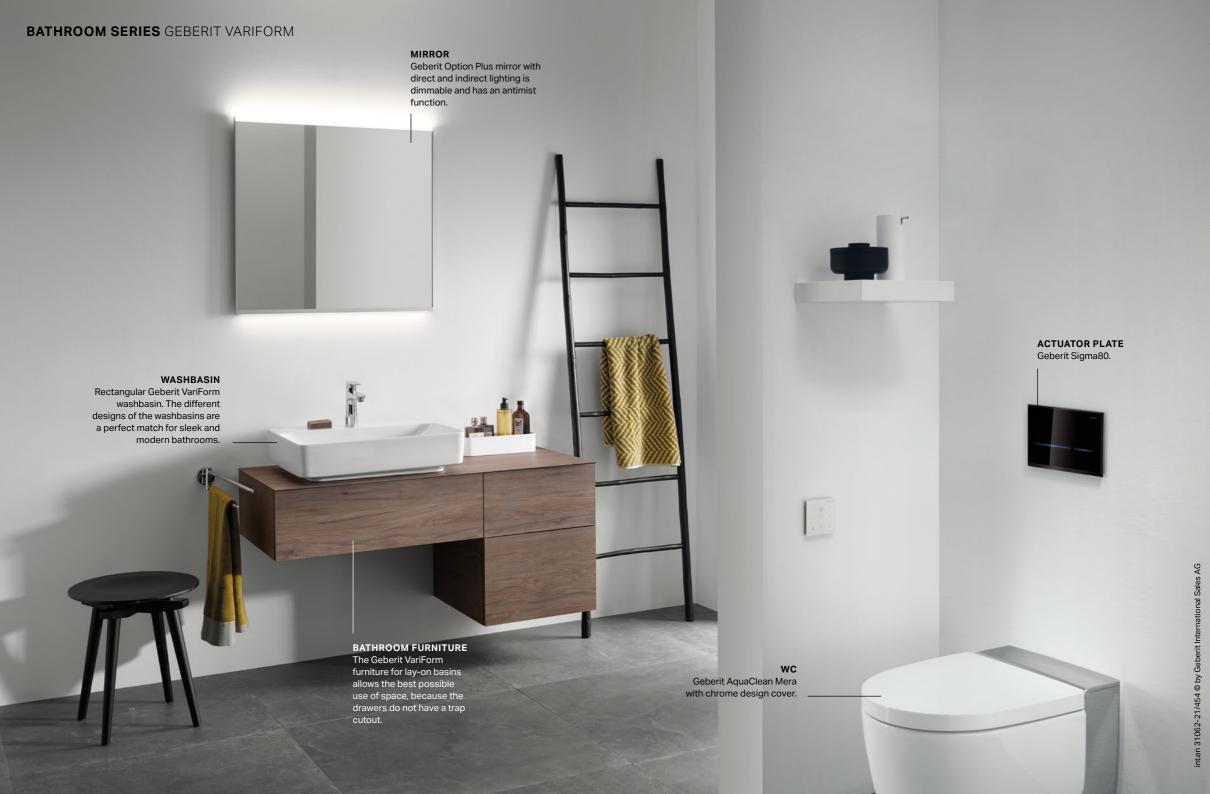

All washbasin models feature a generous basin depth for freedom of movement

# **VERSATILE DESIGN**

Washbasins in four geometric shapes: round, elliptic, oval, rectangular

The range consists of under-countertop, countertop, lay-on and semi-recessed basins

Washbasin cabinets for lay-on basins

The modular system offers numerous design options:

#### **EXCELLENT HYGIENE**

The high-quality sanitary ceramic of the washbasins is scratchproof and highly durable

The furniture cover plate, made of compact laminate, is easy to clean and scratch-resistant