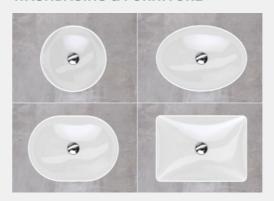

# **VERSATILE DESIGN**

Washbasins in four geometric shapes: round, elliptic, oval, rectangular

The range consists of under-countertop, countertop, lay-on and semi-recessed basins

Washbasin cabinets for lay-on basins